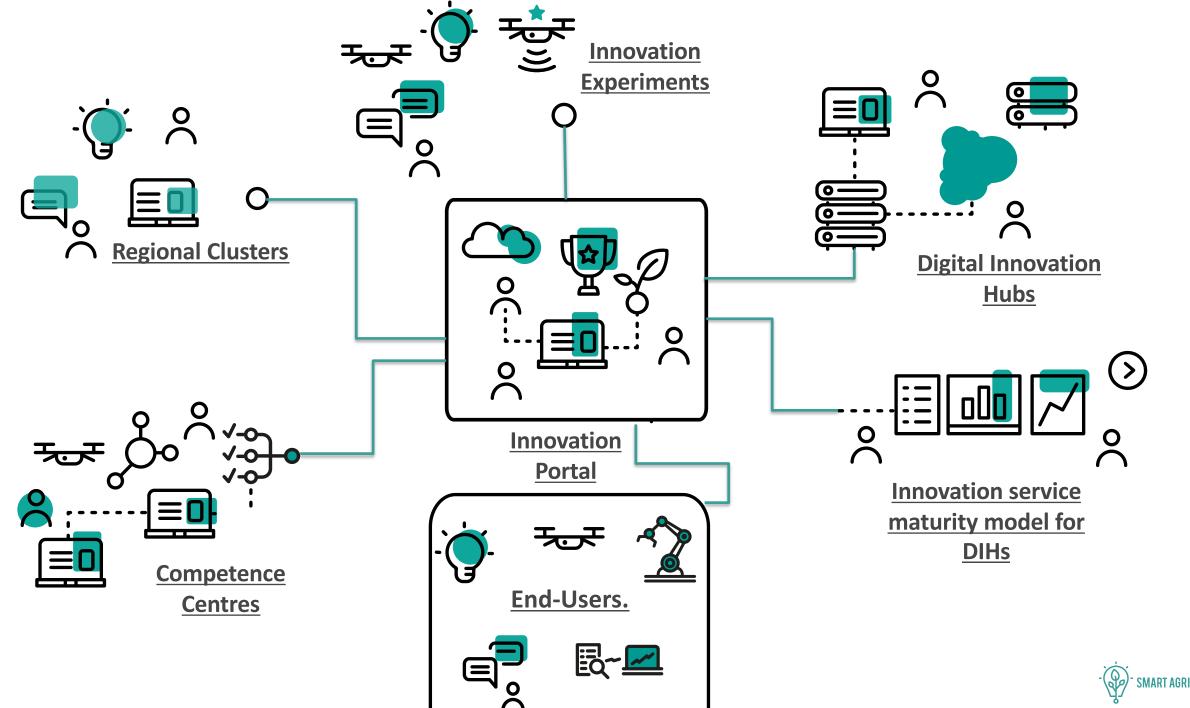

## SmartAgriHubs Innovation Portal

#### Mark Hage

Senior Developer @ Schuttelaar & Partners

**ICT-AGRI-FOOD Forum** 







### **Key Facts**









#### Welcome back Mark

#### Discover the great SmartAgriHubs community and the latest developments in the EU agri-tech sector



#### **EUROPEAN INSTITUTE FOR EVOLUTION AND INTEGRATION**

EIEO is a leading organisation in agricultural VET training participating in four Erasmus+ projects for organic farming and olive oil production with high polyphenols content. The advanced skills for farmers (SKIFF) is listed in Training platforms of SmartAgriHubs.

Digital Innovation Hub



TRAINING Webinar, Online

#### Funding opportunities in the agritech sector

RC Ireland & UK together with agROBOFood H2020 project, are kindly inviting you to our joined webinar to promote the open calls and discuss over the funding opportunities for the Agri-tech sector, on this comin